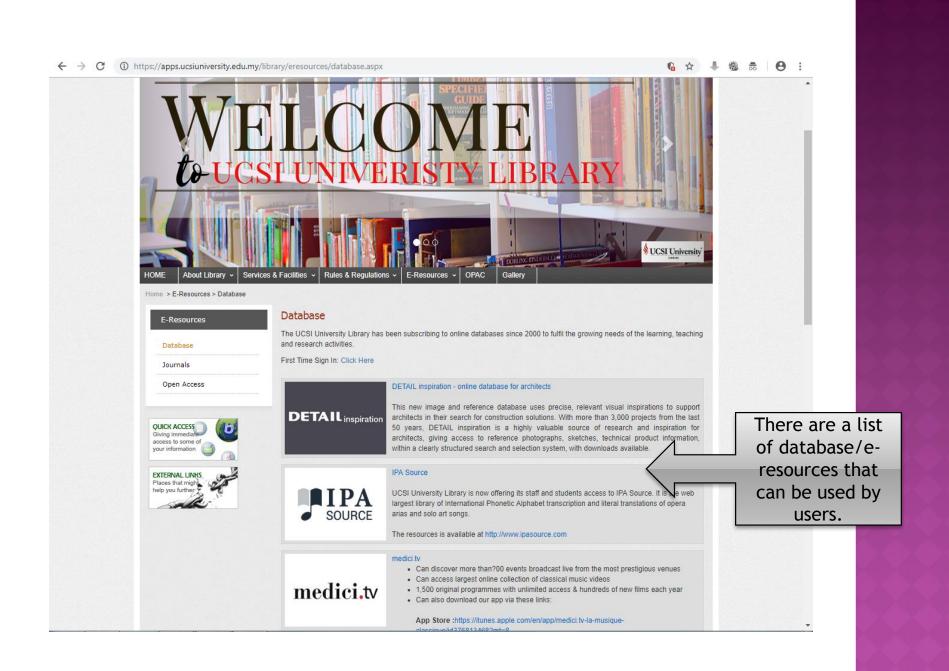

## \*Important Notes:

- 1. Once you login the online resources, the users can already access and download the journal.
- 2. Not all articles are subscribed by UCSI, some of articles might be not be able to download.
- 3. Database Sage and IET Digital Library has already been terminated.