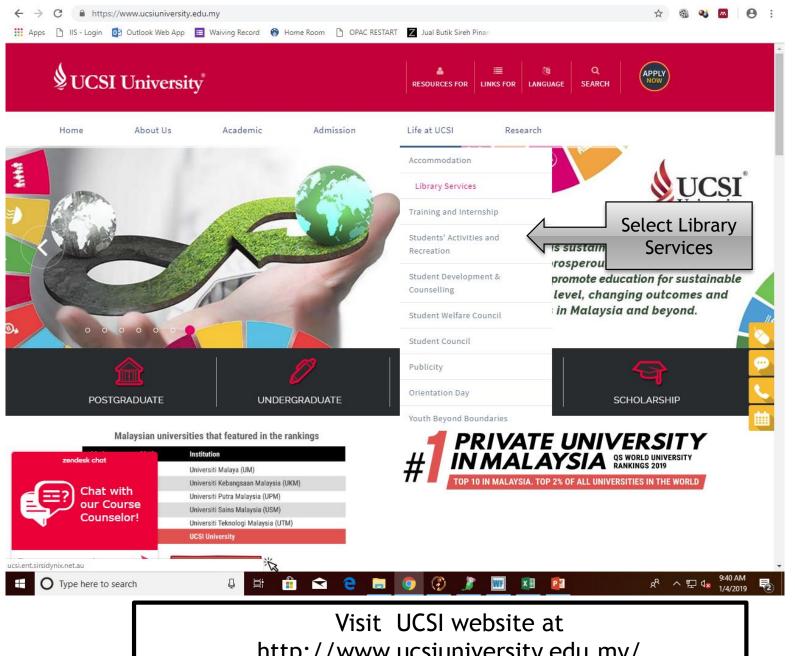

## GUIDE TO ACCESS DATABASE

http://www.ucsiuniversity.edu.my/

Library Website:

https://apps.ucsiuniversity.edu.my/library/