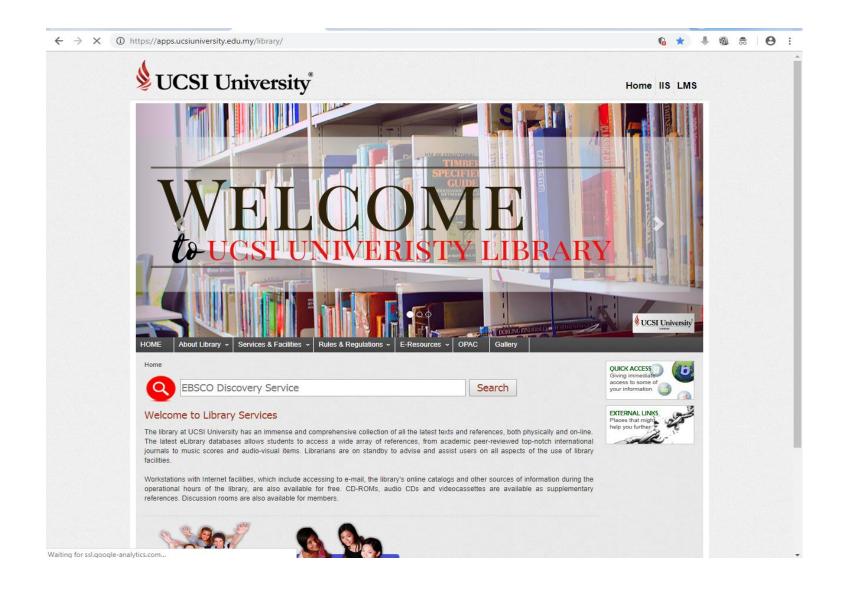

## GUIDE TO ACCESS DATABASE

http://www.ucsiuniversity.edu.my/

Library Website:

https://apps.ucsiuniversity.edu.my/library/