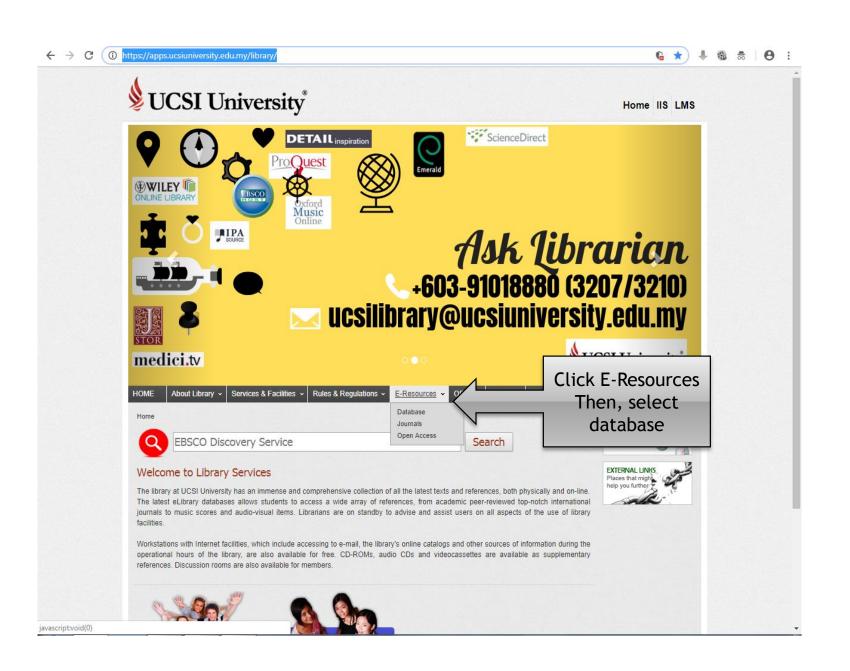

## GUIDE TO ACCESS DATABASE

http://www.ucsiuniversity.edu.my/

Library Website:

https://apps.ucsiuniversity.edu.my/library/