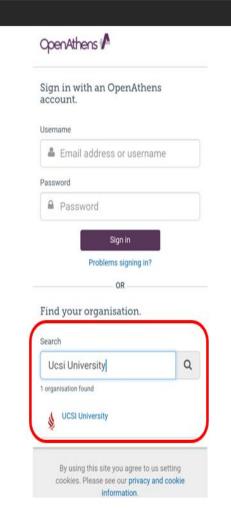

## Off-Campus Access OpenAthens 1 Sign in with an OpenAthens account. Username Email address or username Password Password Sign in Problems signing in? Find your organisation. Search Type the name of your organisa Q